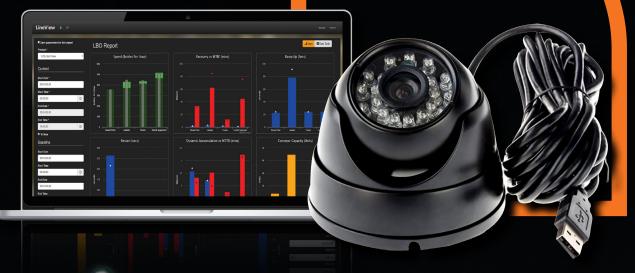

Compatible with:

**LineView** 

**CamView** 

IoT-enabled tool for slow motion video capture of machine faults.

- Enables greater resolution of machine faults with slow-motion video playback
- Aids root cause analysis