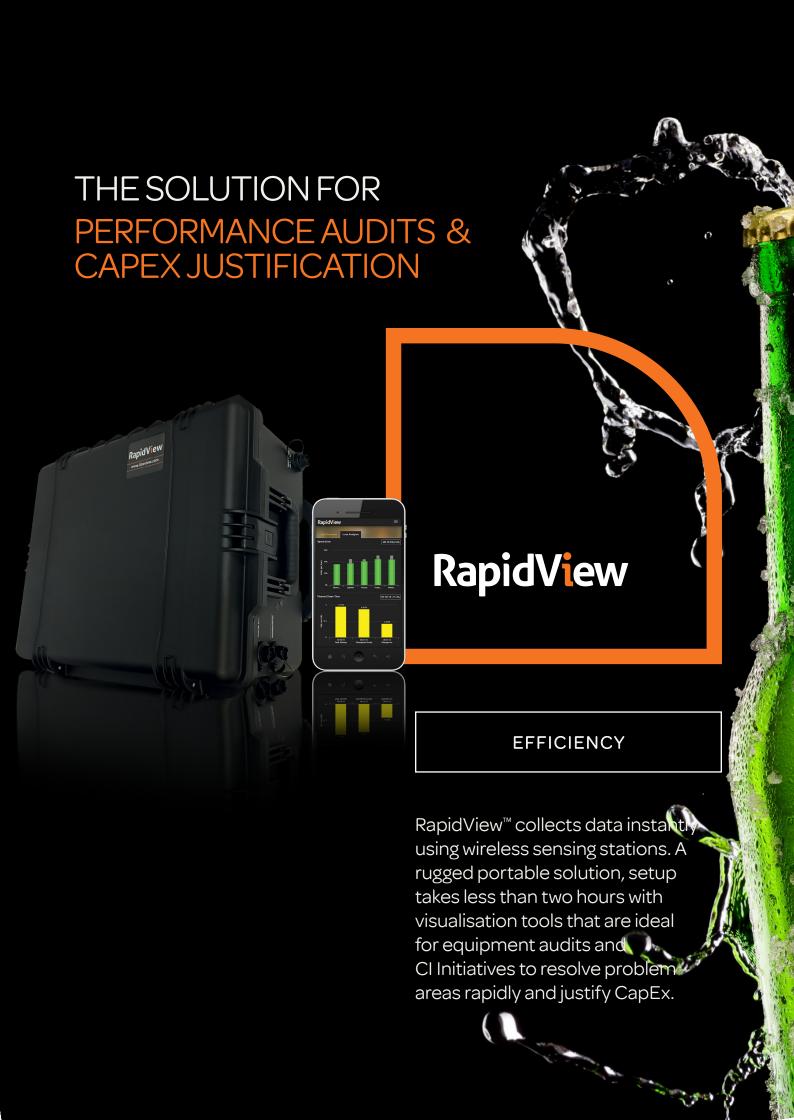

Rapid manufacturing intelligence delivered in rugged, IP rated hardware.

Built-in tactical reporting

Portable system with setup in < 2 hours

Zero impact independent of existing infrastructure

Wireless data capture via battery-powered sensors

## Benefits & Notable Features

- Visualise cycle time/speed to verify design speed is being achieved
- Minimise set-up time with portable wireless automatic data capture via battery powered sensing stations
- Monitor lines or individual machines to identify lost performance and drive efficiency improvements
- Drill down to analyse productivity loss by line, area, machine and more