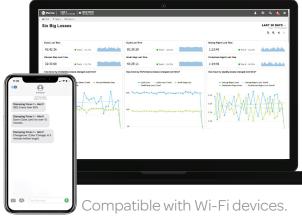

- Plant floor scoreboard enables operators to view performance and make adjustments in real-time
- Track changeovers, set targets, and see real-time performance to that target
  - Web-page interface provides real-time performance and historical trend analysis available across your network
- Exportable management reports by shift, job and product type for tactical and strategic decision-making
- Dashboard screens link multiple devices together, via the web-page interface, to view performance across the plant and even multiple sites.