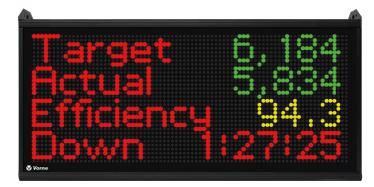

- Plant floor scoreboard enables operators to view performance and make adjustments in real-time
- Track changeovers, set targets, and see real-time performance to that target
  - Web-page interface provides real-time performance and historical trend analysis available across your network
- Exportable management reports by shift, job and product type for tactical and strategic decision-making
- Dashboard screens link multiple devices together, via the web-page interface, to view performance across the plant and even multiple sites.