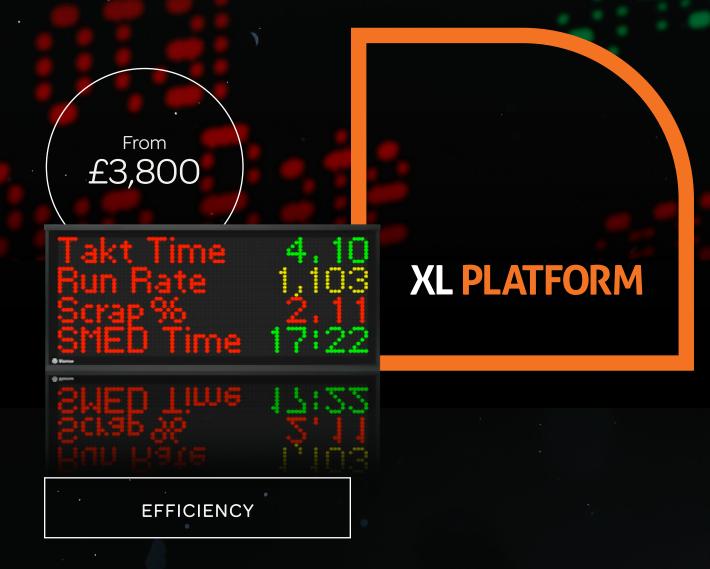

# THE SOLUTION FOR BOLT-ON PRODUCTIVITY IMPROVEMENT

The XL Platform is a complete bolt-on solution that provides real-time downtime tracking and shop floor visualisation. The system includes the XL810 Productivity Appliance and cloud application to leverage data insights and reports for over 100 metrics and 20 preset parameters.

## From £3,800